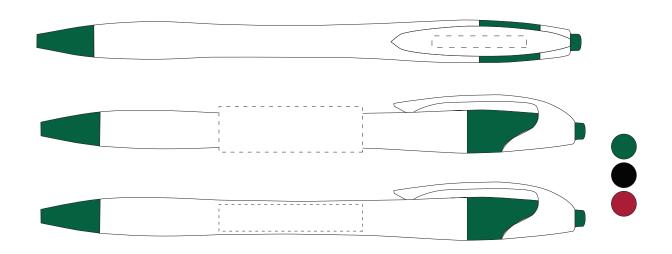

# JOB NO. XXXXXX GY126 - Curved Pen

| Product Colour/s (Please specify product colour/s here) | Product Size<br>144mm H x 7mm W                                                                                                                                    | Actual Print Size (Please specify actual print size here) |
|---------------------------------------------------------|--------------------------------------------------------------------------------------------------------------------------------------------------------------------|-----------------------------------------------------------|
| Print colour/s (Please specify print colour/s here)     | Print Method  ☐ Pad Print: Screen Print (One Colour) Barrel: 38mm W x 12mm H ☐ Screen Print (One Colour) Clip: 25mm W x 3mm H ☐ Pad Print: Barrell: 38mm W x 7mm H |                                                           |

## ARTWORK (100% approx.)

NEW/REPEAT ORDER/REDO/BACK ORDER